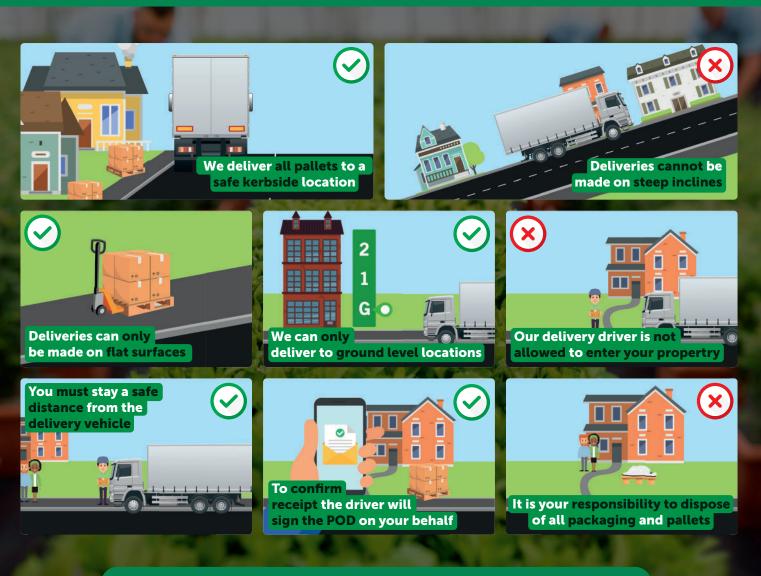

Here is some information you need to know about your pallet delivery;

- We offer kerbside delivery as standard
- Our driver will treat your delivery and property with respect
- Sometimes we encounter challenges that could impact your delivery such as narrow roads, steep driveways and lack of parking
- Our driver will leave the pallet in a safe place but we cant move the pallet to another location
- We are unable to take away any packaging
- Deliveries can only take place on flat and smooth surfaces, we cant deliver onto gravel or grass